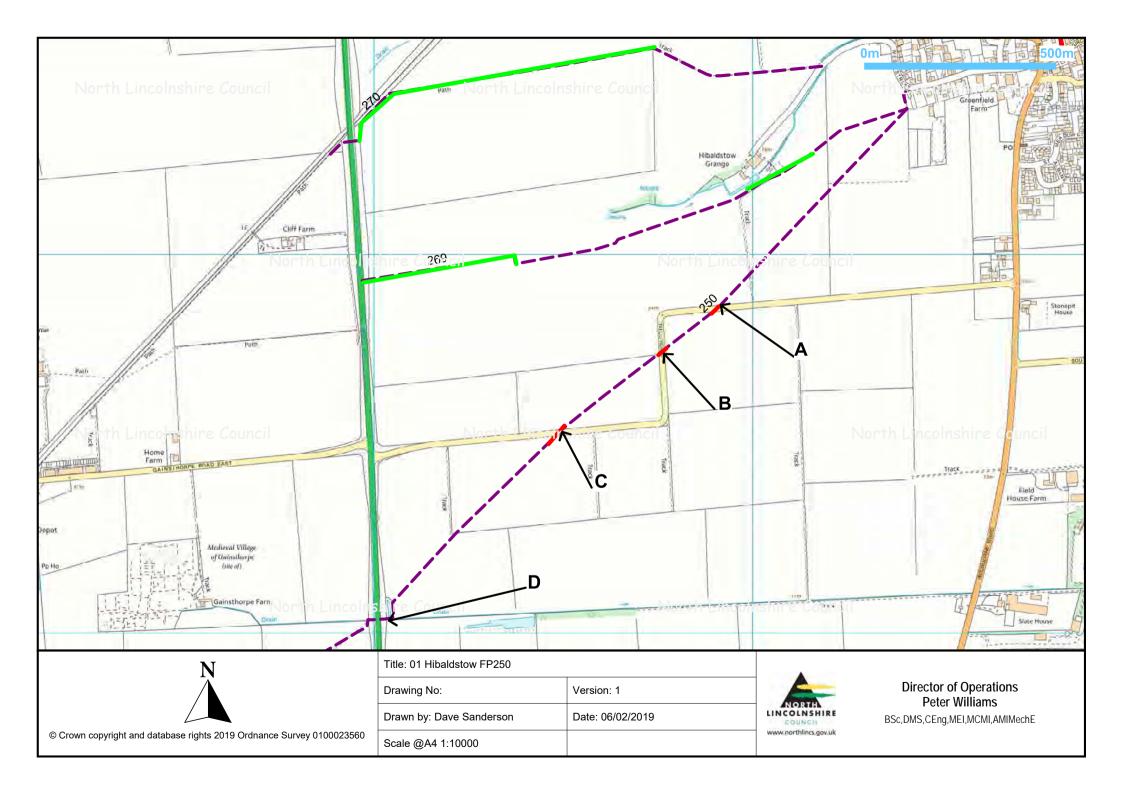

## Hibaldstow P3 Cutting

| Parish     | Path type<br>and<br>number | Schedule                                                                      | Helpful<br>information                                         | Length and<br>width of cut:<br>TRACTOR | Length and<br>width of cut:<br>STRIM | Map title              |
|------------|----------------------------|-------------------------------------------------------------------------------|----------------------------------------------------------------|----------------------------------------|--------------------------------------|------------------------|
| Hibaldstow | FP250                      | Strim wide verges<br>at A, B, and C<br>Strim steps either<br>side of A15 at D | Access from Mill<br>Lane. Do not<br>parked on A15              |                                        | 50m long<br>1.5mwide                 | 01 Hibaldstow<br>FP250 |
| Hibaldstow | FP269                      | Tractor A to B, C<br>to D and E to F.                                         | Access from<br>Grange Farm.<br>(May need to ask<br>permission) | 720m long<br>1.5m wide                 |                                      | 02 Hibaldstow<br>FP269 |
| Hibaldstow | FP270                      | Tractor A to B                                                                | Access from West<br>Street                                     | 880m long<br>1,5m wide                 |                                      | 03 Hibaldstow<br>FP270 |
| Hibaldstow | FP277                      | Tractor A to B and<br>C to D                                                  | Access from Carr<br>Lane                                       | 2,700 long<br>1.5m wide                |                                      | 04 Hibaldstow<br>FP277 |
| Hibaldstow | FP278                      | Tractor A to B                                                                | Access from Ings<br>Lane                                       | 760m long<br>1.5m wide                 |                                      | 05 Hibaldstow<br>FP278 |
| Hibaldstow | FP334                      | Strim A to B                                                                  | Access from Ford<br>Lane                                       |                                        | 70m long<br>1.5m wide                | 06 Hibaldstow<br>FP334 |