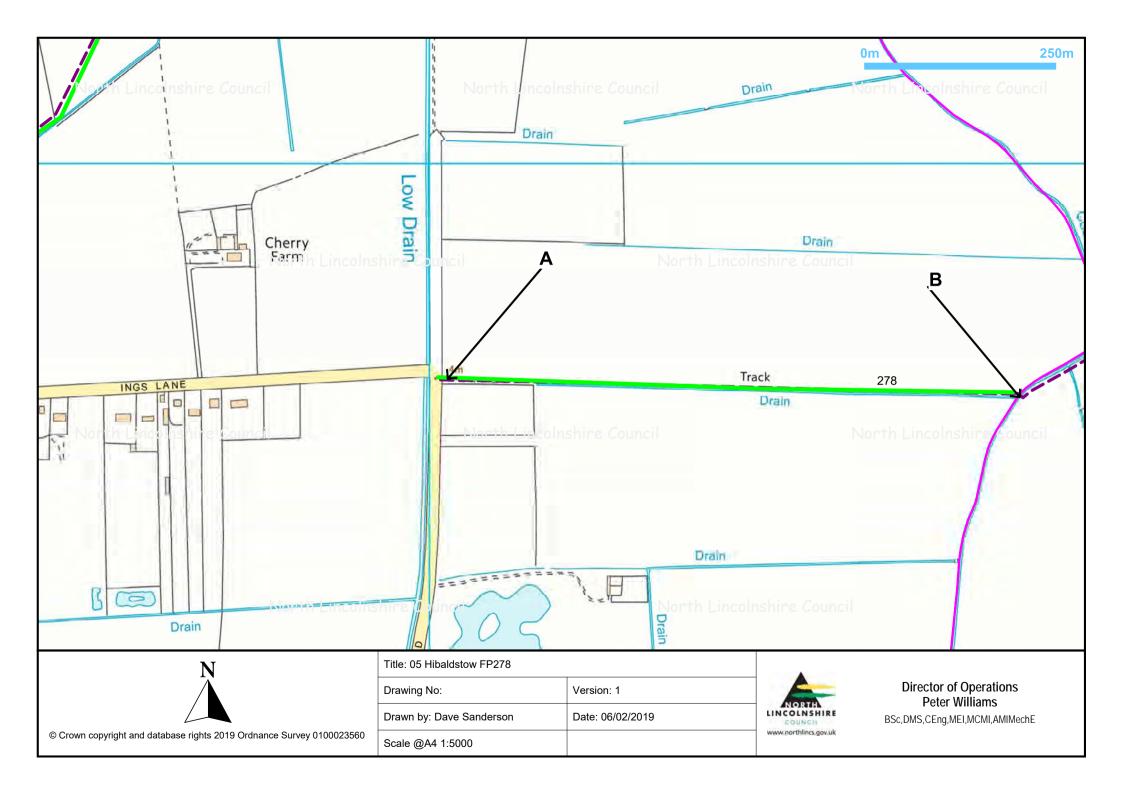

## Hibaldstow P3 Cutting

| Parish     | Path type<br>and<br>number | Schedule                                                                      | Helpful<br>information                                         | Length and<br>width of cut:<br>TRACTOR | Length and<br>width of cut:<br>STRIM | Map title              |
|------------|----------------------------|-------------------------------------------------------------------------------|----------------------------------------------------------------|----------------------------------------|--------------------------------------|------------------------|
| Hibaldstow | FP250                      | Strim wide verges<br>at A, B, and C<br>Strim steps either<br>side of A15 at D | Access from Mill<br>Lane. Do not<br>parked on A15              |                                        | 50m long<br>1.5mwide                 | 01 Hibaldstow<br>FP250 |
| Hibaldstow | FP269                      | Tractor A to B, C<br>to D and E to F.                                         | Access from<br>Grange Farm.<br>(May need to ask<br>permission) | 720m long<br>1.5m wide                 |                                      | 02 Hibaldstow<br>FP269 |
| Hibaldstow | FP270                      | Tractor A to B                                                                | Access from West<br>Street                                     | 880m long<br>1,5m wide                 |                                      | 03 Hibaldstow<br>FP270 |
| Hibaldstow | FP277                      | Tractor A to B and<br>C to D                                                  | Access from Carr<br>Lane                                       | 2,700 long<br>1.5m wide                |                                      | 04 Hibaldstow<br>FP277 |
| Hibaldstow | FP278                      | Tractor A to B                                                                | Access from Ings<br>Lane                                       | 760m long<br>1.5m wide                 |                                      | 05 Hibaldstow<br>FP278 |
| Hibaldstow | FP334                      | Strim A to B                                                                  | Access from Ford<br>Lane                                       |                                        | 70m long<br>1.5m wide                | 06 Hibaldstow<br>FP334 |