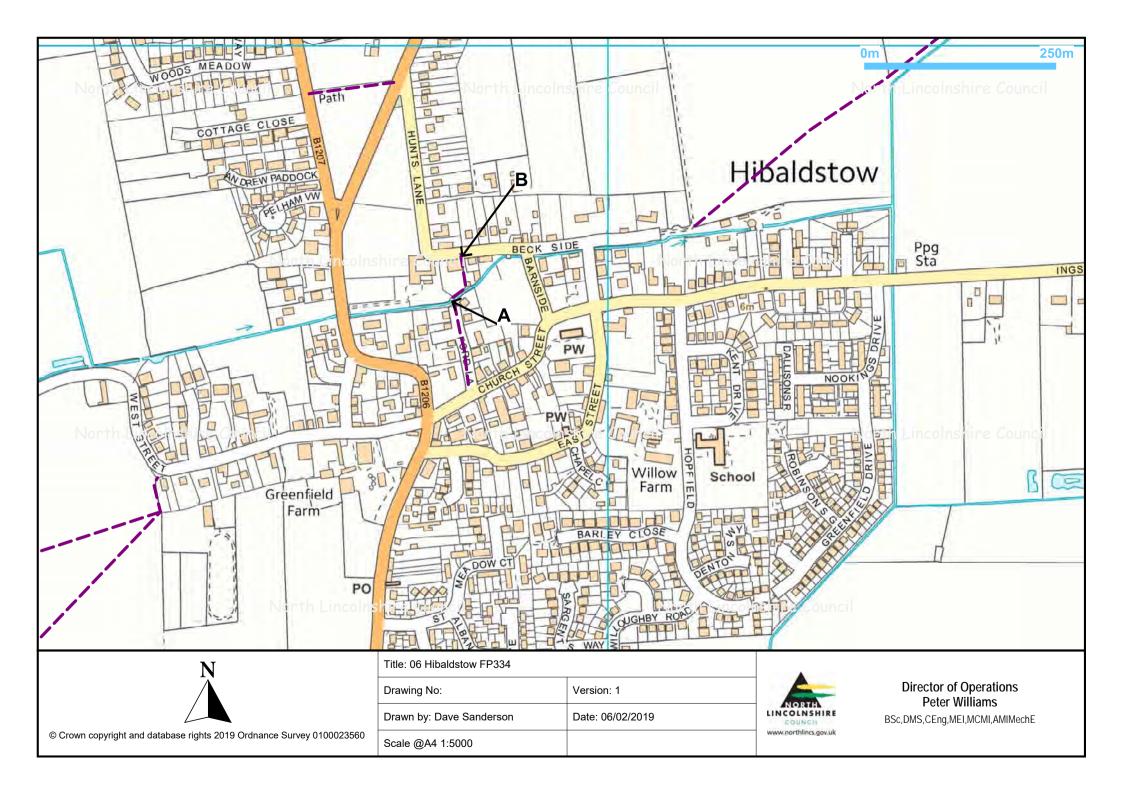

## Hibaldstow P3 Cutting

| Parish     | Path type<br>and<br>number | Schedule                                                                      | Helpful<br>information                                         | Length and<br>width of cut:<br>TRACTOR | Length and<br>width of cut:<br>STRIM | Map title              |
|------------|----------------------------|-------------------------------------------------------------------------------|----------------------------------------------------------------|----------------------------------------|--------------------------------------|------------------------|
| Hibaldstow | FP250                      | Strim wide verges<br>at A, B, and C<br>Strim steps either<br>side of A15 at D | Access from Mill<br>Lane. Do not<br>parked on A15              |                                        | 50m long<br>1.5mwide                 | 01 Hibaldstow<br>FP250 |
| Hibaldstow | FP269                      | Tractor A to B, C<br>to D and E to F.                                         | Access from<br>Grange Farm.<br>(May need to ask<br>permission) | 720m long<br>1.5m wide                 |                                      | 02 Hibaldstow<br>FP269 |
| Hibaldstow | FP270                      | Tractor A to B                                                                | Access from West<br>Street                                     | 880m long<br>1,5m wide                 |                                      | 03 Hibaldstow<br>FP270 |
| Hibaldstow | FP277                      | Tractor A to B and<br>C to D                                                  | Access from Carr<br>Lane                                       | 2,700 long<br>1.5m wide                |                                      | 04 Hibaldstow<br>FP277 |
| Hibaldstow | FP278                      | Tractor A to B                                                                | Access from Ings<br>Lane                                       | 760m long<br>1.5m wide                 |                                      | 05 Hibaldstow<br>FP278 |
| Hibaldstow | FP334                      | Strim A to B                                                                  | Access from Ford<br>Lane                                       |                                        | 70m long<br>1.5m wide                | 06 Hibaldstow<br>FP334 |