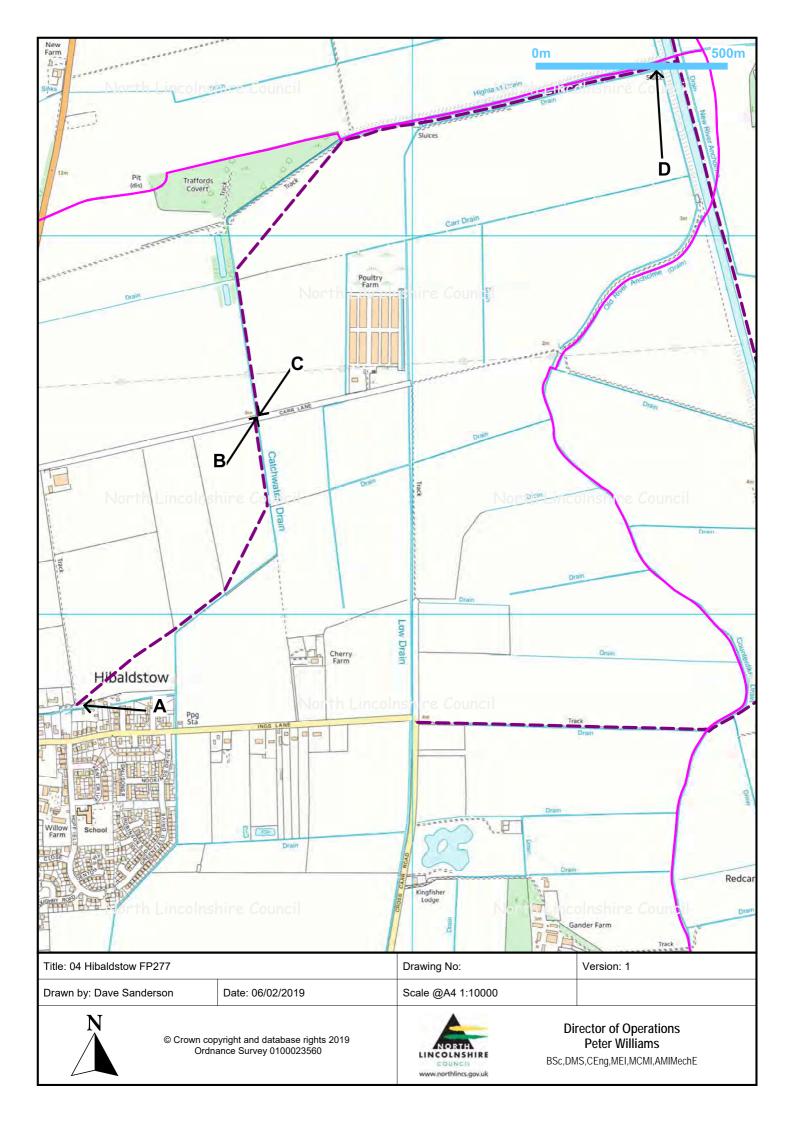

## Hibaldstow P3 Cutting

| Parish     | Path type<br>and<br>number | Schedule                                                                      | Helpful<br>information                                         | Length and<br>width of cut:<br>TRACTOR | Length and<br>width of cut:<br>STRIM | Map title              |
|------------|----------------------------|-------------------------------------------------------------------------------|----------------------------------------------------------------|----------------------------------------|--------------------------------------|------------------------|
| Hibaldstow | FP250                      | Strim wide verges<br>at A, B, and C<br>Strim steps either<br>side of A15 at D | Access from Mill<br>Lane. Do not<br>parked on A15              |                                        | 50m long<br>1.5mwide                 | 01 Hibaldstow<br>FP250 |
| Hibaldstow | FP269                      | Tractor A to B, C<br>to D and E to F.                                         | Access from<br>Grange Farm.<br>(May need to ask<br>permission) | 720m long<br>1.5m wide                 |                                      | 02 Hibaldstow<br>FP269 |
| Hibaldstow | FP270                      | Tractor A to B                                                                | Access from West<br>Street                                     | 880m long<br>1,5m wide                 |                                      | 03 Hibaldstow<br>FP270 |
| Hibaldstow | FP277                      | Tractor A to B and<br>C to D                                                  | Access from Carr<br>Lane                                       | 2,700 long<br>1.5m wide                |                                      | 04 Hibaldstow<br>FP277 |
| Hibaldstow | FP278                      | Tractor A to B                                                                | Access from Ings<br>Lane                                       | 760m long<br>1.5m wide                 |                                      | 05 Hibaldstow<br>FP278 |
| Hibaldstow | FP334                      | Strim A to B                                                                  | Access from Ford<br>Lane                                       |                                        | 70m long<br>1.5m wide                | 06 Hibaldstow<br>FP334 |