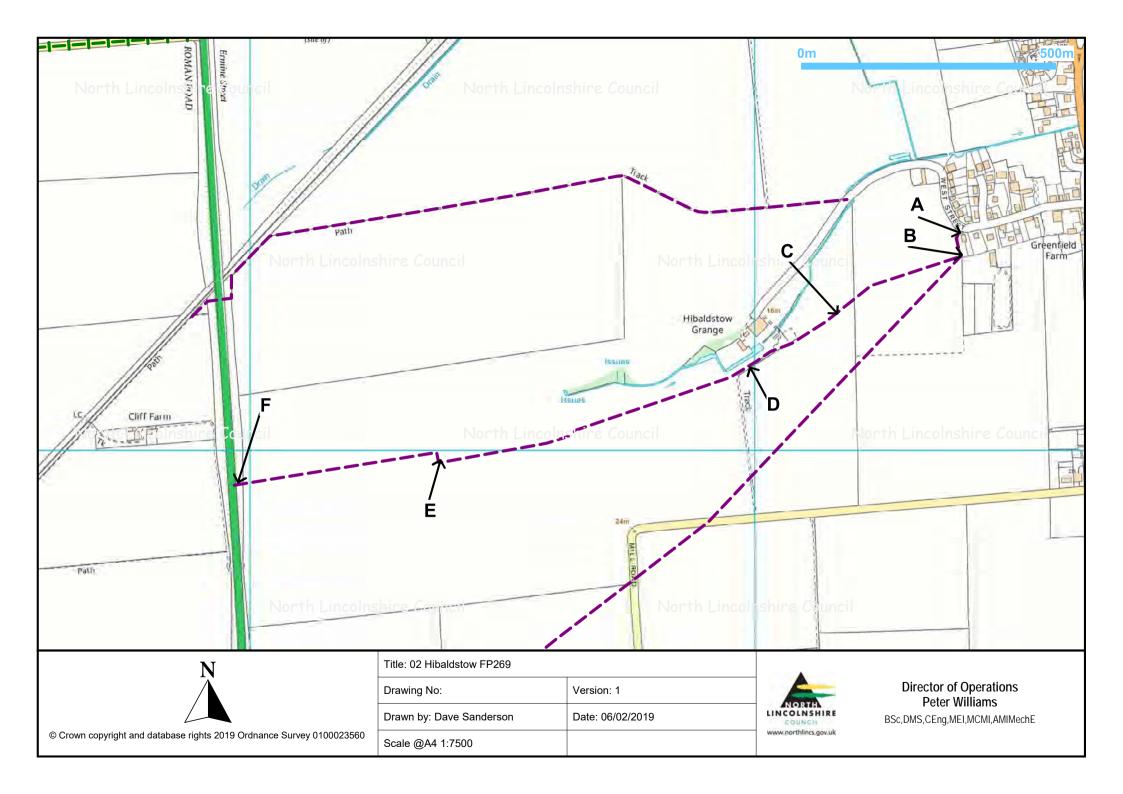

## Hibaldstow P3 Cutting

| Parish     | Path type<br>and<br>number | Schedule                                                                      | Helpful<br>information                                         | Length and<br>width of cut:<br>TRACTOR | Length and<br>width of cut:<br>STRIM | Map title              |
|------------|----------------------------|-------------------------------------------------------------------------------|----------------------------------------------------------------|----------------------------------------|--------------------------------------|------------------------|
| Hibaldstow | FP250                      | Strim wide verges<br>at A, B, and C<br>Strim steps either<br>side of A15 at D | Access from Mill<br>Lane. Do not<br>parked on A15              |                                        | 50m long<br>1.5mwide                 | 01 Hibaldstow<br>FP250 |
| Hibaldstow | FP269                      | Tractor A to B, C<br>to D and E to F.                                         | Access from<br>Grange Farm.<br>(May need to ask<br>permission) | 720m long<br>1.5m wide                 |                                      | 02 Hibaldstow<br>FP269 |
| Hibaldstow | FP270                      | Tractor A to B                                                                | Access from West<br>Street                                     | 880m long<br>1,5m wide                 |                                      | 03 Hibaldstow<br>FP270 |
| Hibaldstow | FP277                      | Tractor A to B and<br>C to D                                                  | Access from Carr<br>Lane                                       | 2,700 long<br>1.5m wide                |                                      | 04 Hibaldstow<br>FP277 |
| Hibaldstow | FP278                      | Tractor A to B                                                                | Access from Ings<br>Lane                                       | 760m long<br>1.5m wide                 |                                      | 05 Hibaldstow<br>FP278 |
| Hibaldstow | FP334                      | Strim A to B                                                                  | Access from Ford<br>Lane                                       |                                        | 70m long<br>1.5m wide                | 06 Hibaldstow<br>FP334 |