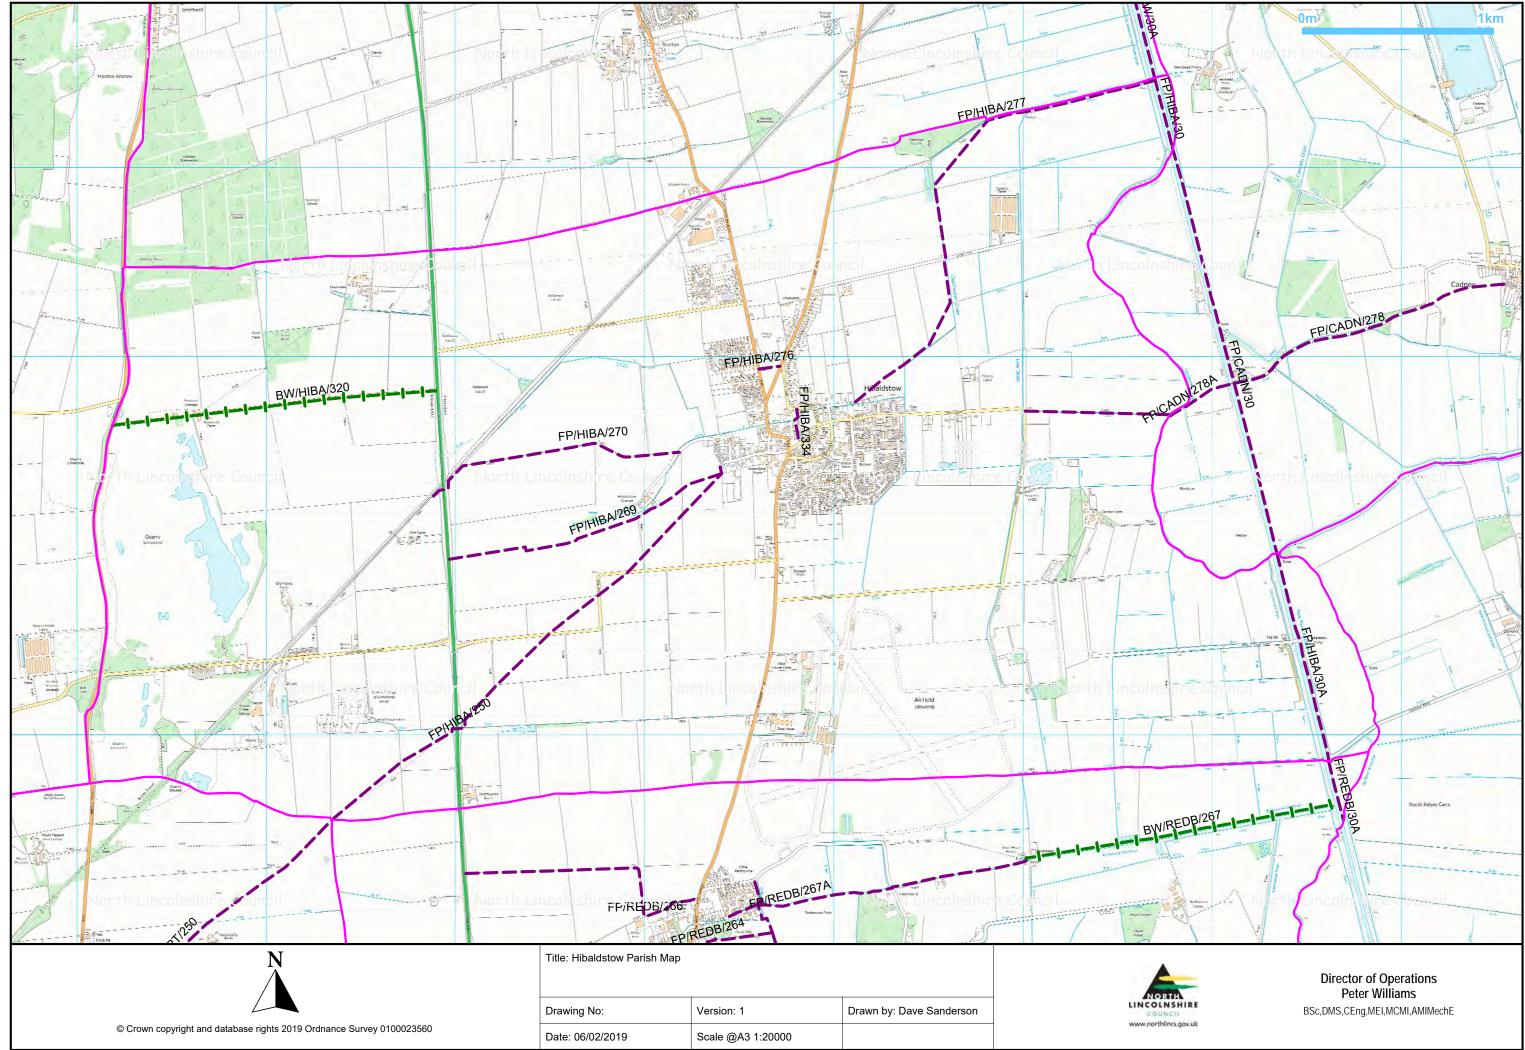

## Hibaldstow P3 Cutting

| Parish     | Path type<br>and<br>number | Schedule                                                                      | Helpful<br>information                                         | Length and<br>width of cut:<br>TRACTOR | Length and<br>width of cut:<br>STRIM | Map title              |
|------------|----------------------------|-------------------------------------------------------------------------------|----------------------------------------------------------------|----------------------------------------|--------------------------------------|------------------------|
| Hibaldstow | FP250                      | Strim wide verges<br>at A, B, and C<br>Strim steps either<br>side of A15 at D | Access from Mill<br>Lane. Do not<br>parked on A15              |                                        | 50m long<br>1.5mwide                 | 01 Hibaldstow<br>FP250 |
| Hibaldstow | FP269                      | Tractor A to B, C<br>to D and E to F.                                         | Access from<br>Grange Farm.<br>(May need to ask<br>permission) | 720m long<br>1.5m wide                 |                                      | 02 Hibaldstow<br>FP269 |
| Hibaldstow | FP270                      | Tractor A to B                                                                | Access from West<br>Street                                     | 880m long<br>1,5m wide                 |                                      | 03 Hibaldstow<br>FP270 |
| Hibaldstow | FP277                      | Tractor A to B and<br>C to D                                                  | Access from Carr<br>Lane                                       | 2,700 long<br>1.5m wide                |                                      | 04 Hibaldstow<br>FP277 |
| Hibaldstow | FP278                      | Tractor A to B                                                                | Access from Ings<br>Lane                                       | 760m long<br>1.5m wide                 |                                      | 05 Hibaldstow<br>FP278 |
| Hibaldstow | FP334                      | Strim A to B                                                                  | Access from Ford<br>Lane                                       |                                        | 70m long<br>1.5m wide                | 06 Hibaldstow<br>FP334 |