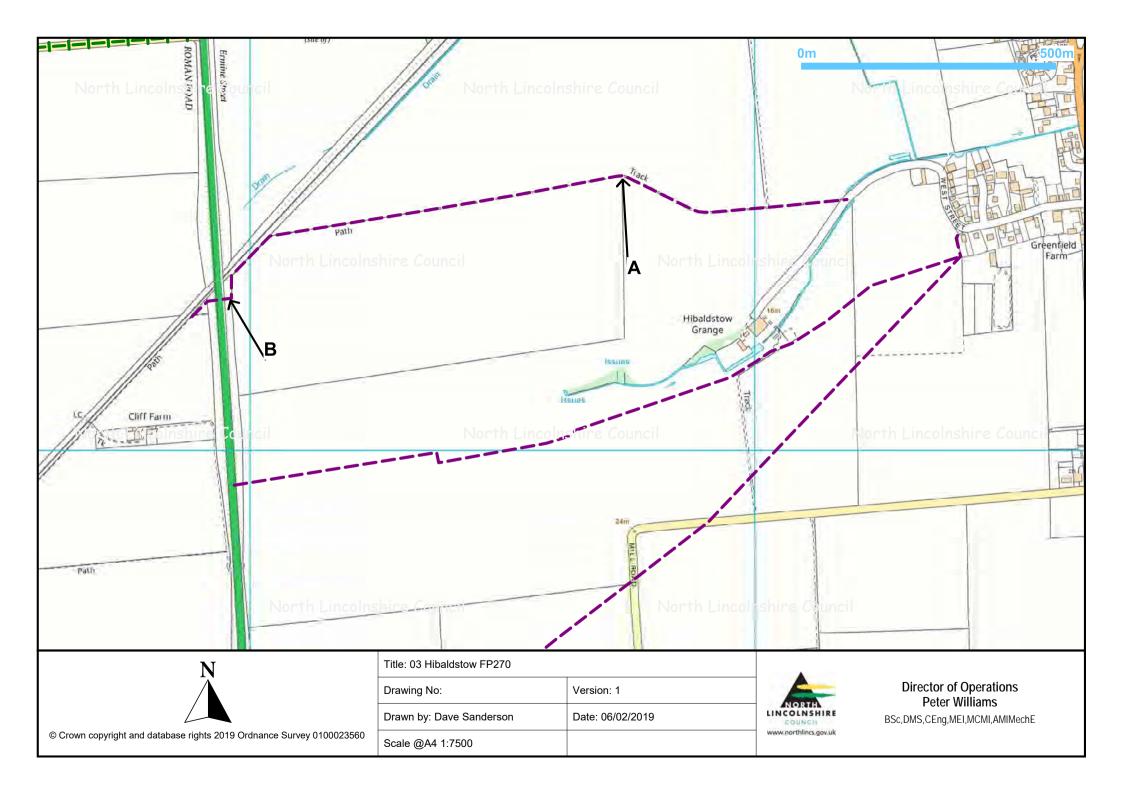

## Hibaldstow P3 Cutting

| Parish     | Path type<br>and<br>number | Schedule                                                                      | Helpful<br>information                                         | Length and<br>width of cut:<br>TRACTOR | Length and<br>width of cut:<br>STRIM | Map title              |
|------------|----------------------------|-------------------------------------------------------------------------------|----------------------------------------------------------------|----------------------------------------|--------------------------------------|------------------------|
| Hibaldstow | FP250                      | Strim wide verges<br>at A, B, and C<br>Strim steps either<br>side of A15 at D | Access from Mill<br>Lane. Do not<br>parked on A15              |                                        | 50m long<br>1.5mwide                 | 01 Hibaldstow<br>FP250 |
| Hibaldstow | FP269                      | Tractor A to B, C<br>to D and E to F.                                         | Access from<br>Grange Farm.<br>(May need to ask<br>permission) | 720m long<br>1.5m wide                 |                                      | 02 Hibaldstow<br>FP269 |
| Hibaldstow | FP270                      | Tractor A to B                                                                | Access from West<br>Street                                     | 880m long<br>1,5m wide                 |                                      | 03 Hibaldstow<br>FP270 |
| Hibaldstow | FP277                      | Tractor A to B and<br>C to D                                                  | Access from Carr<br>Lane                                       | 2,700 long<br>1.5m wide                |                                      | 04 Hibaldstow<br>FP277 |
| Hibaldstow | FP278                      | Tractor A to B                                                                | Access from Ings<br>Lane                                       | 760m long<br>1.5m wide                 |                                      | 05 Hibaldstow<br>FP278 |
| Hibaldstow | FP334                      | Strim A to B                                                                  | Access from Ford<br>Lane                                       |                                        | 70m long<br>1.5m wide                | 06 Hibaldstow<br>FP334 |